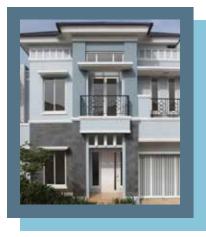

## Harmonization

 The white window stands out of/the bright blue colored exterior. A well balanced of outward appearance can be produced by selecting the white entrance door.

 The aluminium entrance will be an accent to an elegant residence/ with white exterior and matching window color, presenting a superior atmosphere.