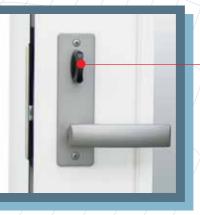

Locking system available in various designs (lock or thumb turn)

It is a single-action to lock with turning upper thumbturn from inside your house.

AA alkaline batteries 4pcs. It can be operated for around a year.

Autmatically the two keys are locked by an interlock system.