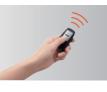

#### Pocket Key

As a Remote Control

By having a "Pocket Key" with you, the lock can be done or undone by pressing the button on the handle. It can also be used as a remote control.