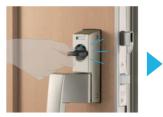

#### Single Touch Control "Pitatto Key"

After pushing Handle Button, locking and unlocking action can simply be done by touching the card key on the door handle.

#### Simple and Sophisticated Handle

Handle and lock integrated with simple yet sophisticated design. The handle has a bold arching design that emphasises the sharp look. During the LOCKING or UNLOCKING action, the slit on the handle emits a LED light to perfect its beautiful design. Three high grade metallic color options for the handle are available.