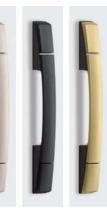

## Optional Hardware

- · Double locking system: Product of Miwa Lock, Japan Keyhole made of phosphorescent nylon with user friendly
- design & could glow in the dark

 Door handle and key can be substituted by similar type of local product

Locking system available in various designs (lock or thumb turn)