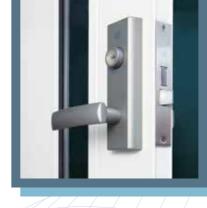

#### Simple and Sophisticated Handle

Handle and lock integrated with simple yet sophisticated design. The handle has a bold arching design that emphasises the sharp look. During the LOCKING or UNLOCKING action, the slit on the handle emits a LED light to perfect its beautiful design. Three high grade metallic color options for the handle are available.

#### Top End Security System

Working with two lock with a single-action, when you are inside or outside your house. After getting home or leaving home, a detachable thumbturn is effective against possible crimes (smashing a glass door).