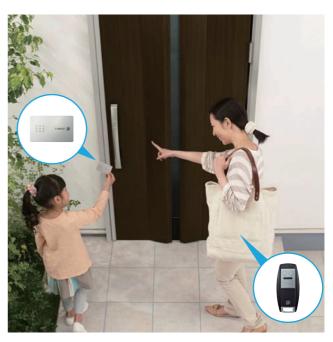

### SCK Pitatto Key • SCK Pocket Key

Home entrance doors with convenience and comfort Smartly designed digital lock system embedded handle.

For both inward and outward opening door

#### Single Touch Control "Pitatto Key"

After pushing Handle Button, locking and unlocking action can simply be done by touching the card key on the door handle.