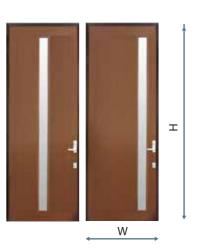

# EXHIDO's Characteristic

- Maximum height 3000 mm and width 1100 mm
- · Made from international standard aluminium of architectural building materials
- Free from termites, water leakage and decay problems
- 8 mm & 10 mm and laminated glass 5+0.38+5 mm can be used