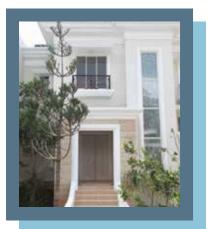

A warm and composed residence is producing additional • composure with the use of dark entrance door.

Bright beige exterior produces a gorgeous and • refreshing appearance. The brown entrance door brings calm atmosphere to the entrance.