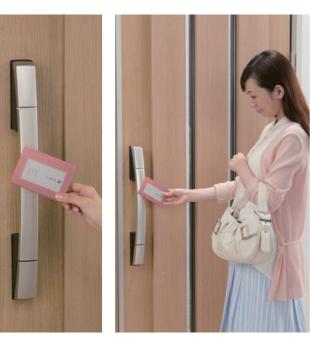

### SCK Pitatto Key • SCK Pocket Key

Home entrance doors with convenience and comfort Smartly designed digital lock system embedded handle.

For both inward and outward opening door

#### Single Touch Control "Pitatto Key"

After pushing Handle Button, locking and unlocking action can simply be done by touching the card key on the door handle.

#### Pitatto Key Pocket Key

Card Key It is unnecessary to take the card-key out of the wallet as it is a non-contact type IC card.