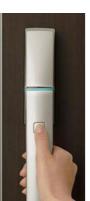

#### Single Touch Control "Pitatto Key"

After pushing Handle Button, locking and unlocking action can simply be done by touching the card key on the door handle.