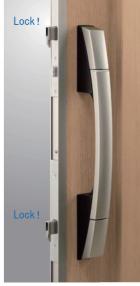

#### Top End Security System

Working with two lock with a single-action, when you are inside or outside your house. After getting home or leaving home, a detachable thumbturn is effective against possible crimes (smashing a glass door).

It is a single-action to lock with turning upper thumbturn from inside your house.

AA alkaline batteries 4pcs. It can be operated for around a year.

Autmatically the two keys are locked by an interlock system.