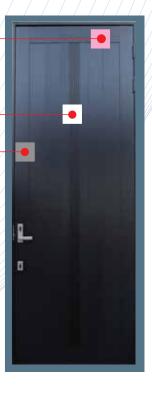

# EXHIDO's Characteristic

- Maximum height 3000 mm and width 1100 mm
- · Made from international standard aluminium of architectural building materials
- Free from termites, water leakage and decay problems
- 8 mm & 10 mm and laminated glass 5+0.38+5 mm can be used

- · Air tightness material are used at the bottom rail prevent water and insects from entering
  - Various door design (outside) with the combination of lattice & glass
- Rust proof aluminium hinges which passed 200.000 cycles endurance test (open-close)

Corner caps are applied to all corners of the door leaf for • maximum security during operation