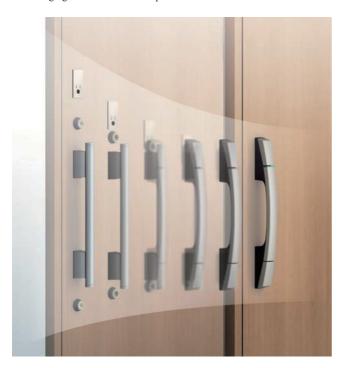

# Enter The New Beauty in Your House

YKK AP can release your worries from maintaining your wooden entrance door. You can choose various colors and designs of aluminium doors and combine with aluminium windows. Your house will never be the same.

# EXHIDO's Characteristic

- Maximum height 3000 mm and width 1100 mm
- · Made from international standard aluminium of architectural building materials
- Free from termites, water leakage and decay problems
- 8 mm & 10 mm and laminated glass 5+0.38+5 mm can be used

- · Air tightness material are used at the bottom rail prevent water and insects from entering
  - Various door design (outside) with the combination of lattice & glass
- Rust proof aluminium hinges which passed 200.000 cycles endurance test (open-close)