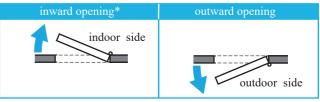

#### For both Inward and Outward opening door

You can choose it for inward or outward opening door.

\*Inward opening type will be released in April, 2017