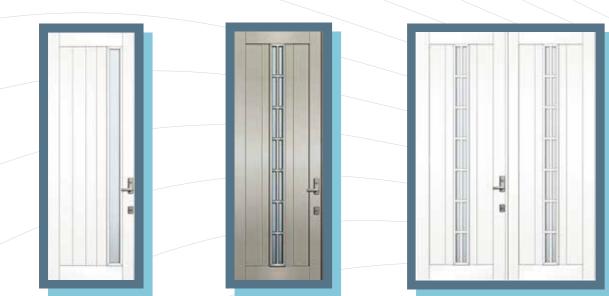

### Slit Panel Design

### Slit Glazing Design

Anodizing (black & sandblasted silver) and Powder Coating (brown & white) colors are available.