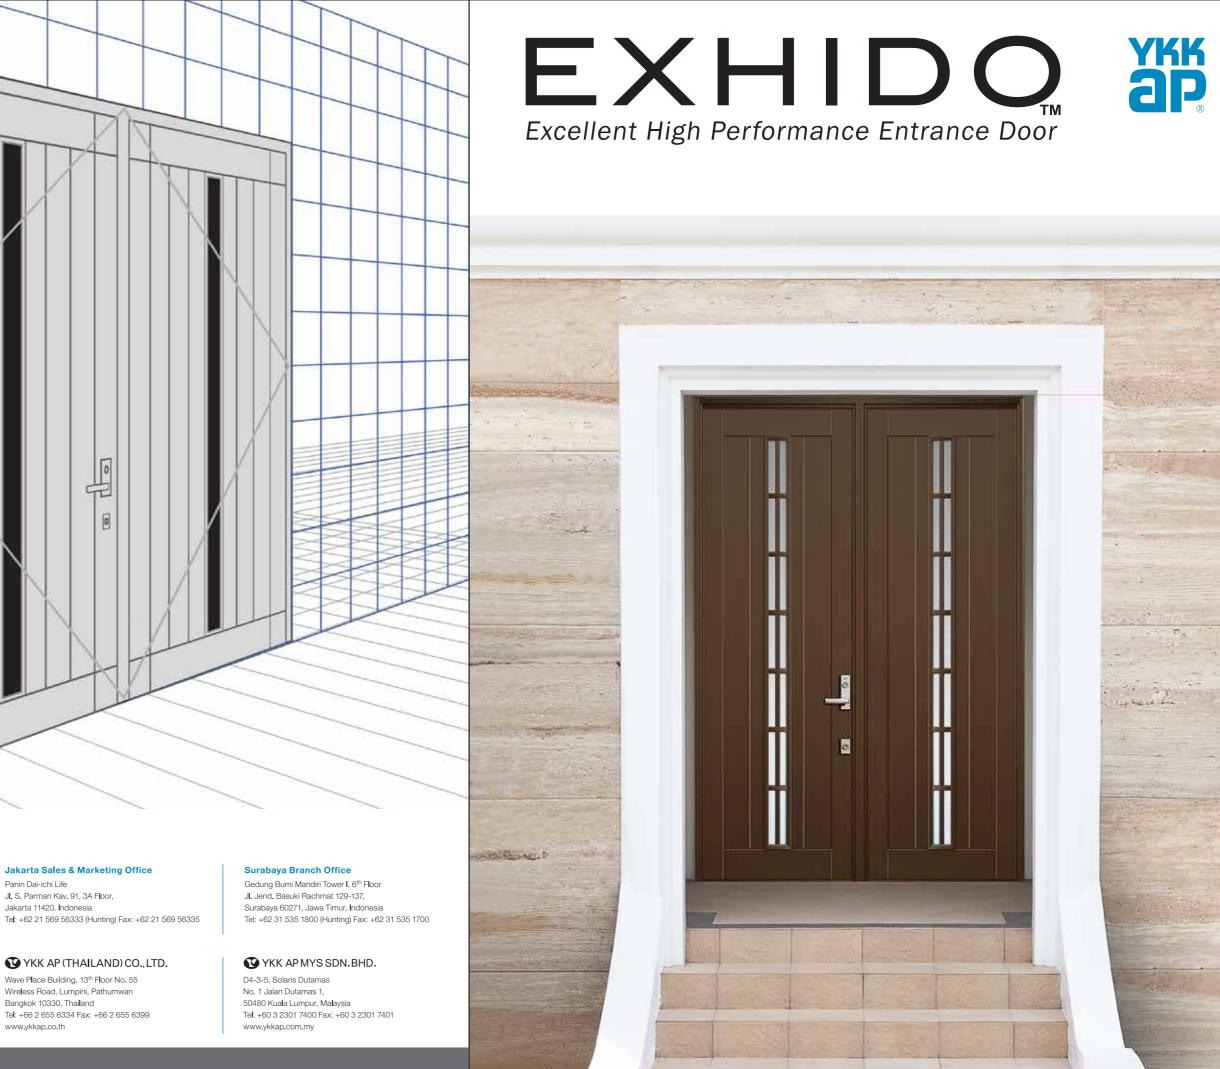

# Enter The New Beauty in Your House

YKK AP can release your worries from maintaining your wooden entrance door. You can choose various colors and designs of aluminium doors and combine with aluminium windows. Your house will never be the same.

# EXHIDO's Characteristic

- Maximum height 3000 mm and width 1100 mm
- · Made from international standard aluminium of architectural building materials
- Free from termites, water leakage and decay problems
- 8 mm & 10 mm and laminated glass 5+0.38+5 mm can be used

- · Air tightness material are used at the bottom rail prevent water and insects from entering
  - Various door design (outside) with the combination of lattice & glass
- Rust proof aluminium hinges which passed 200.000 cycles endurance test (open-close)