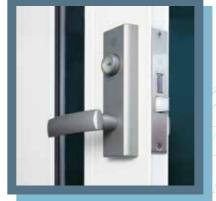

#### Simple and Sophisticated Handle

Handle and lock integrated with simple yet sophisticated design. The handle has a bold arching design that emphasises the sharp look. During the LOCKING or UNLOCKING action, the slit on the handle emits a LED light to perfect its beautiful design. Three high grade metallic color options for the handle are available.

#### Top End Security System

Working with two lock with a single-action, when you are inside or outside your house. After getting home or leaving home, a detachable thumbturn is effective against possible crimes (smashing a glass door).